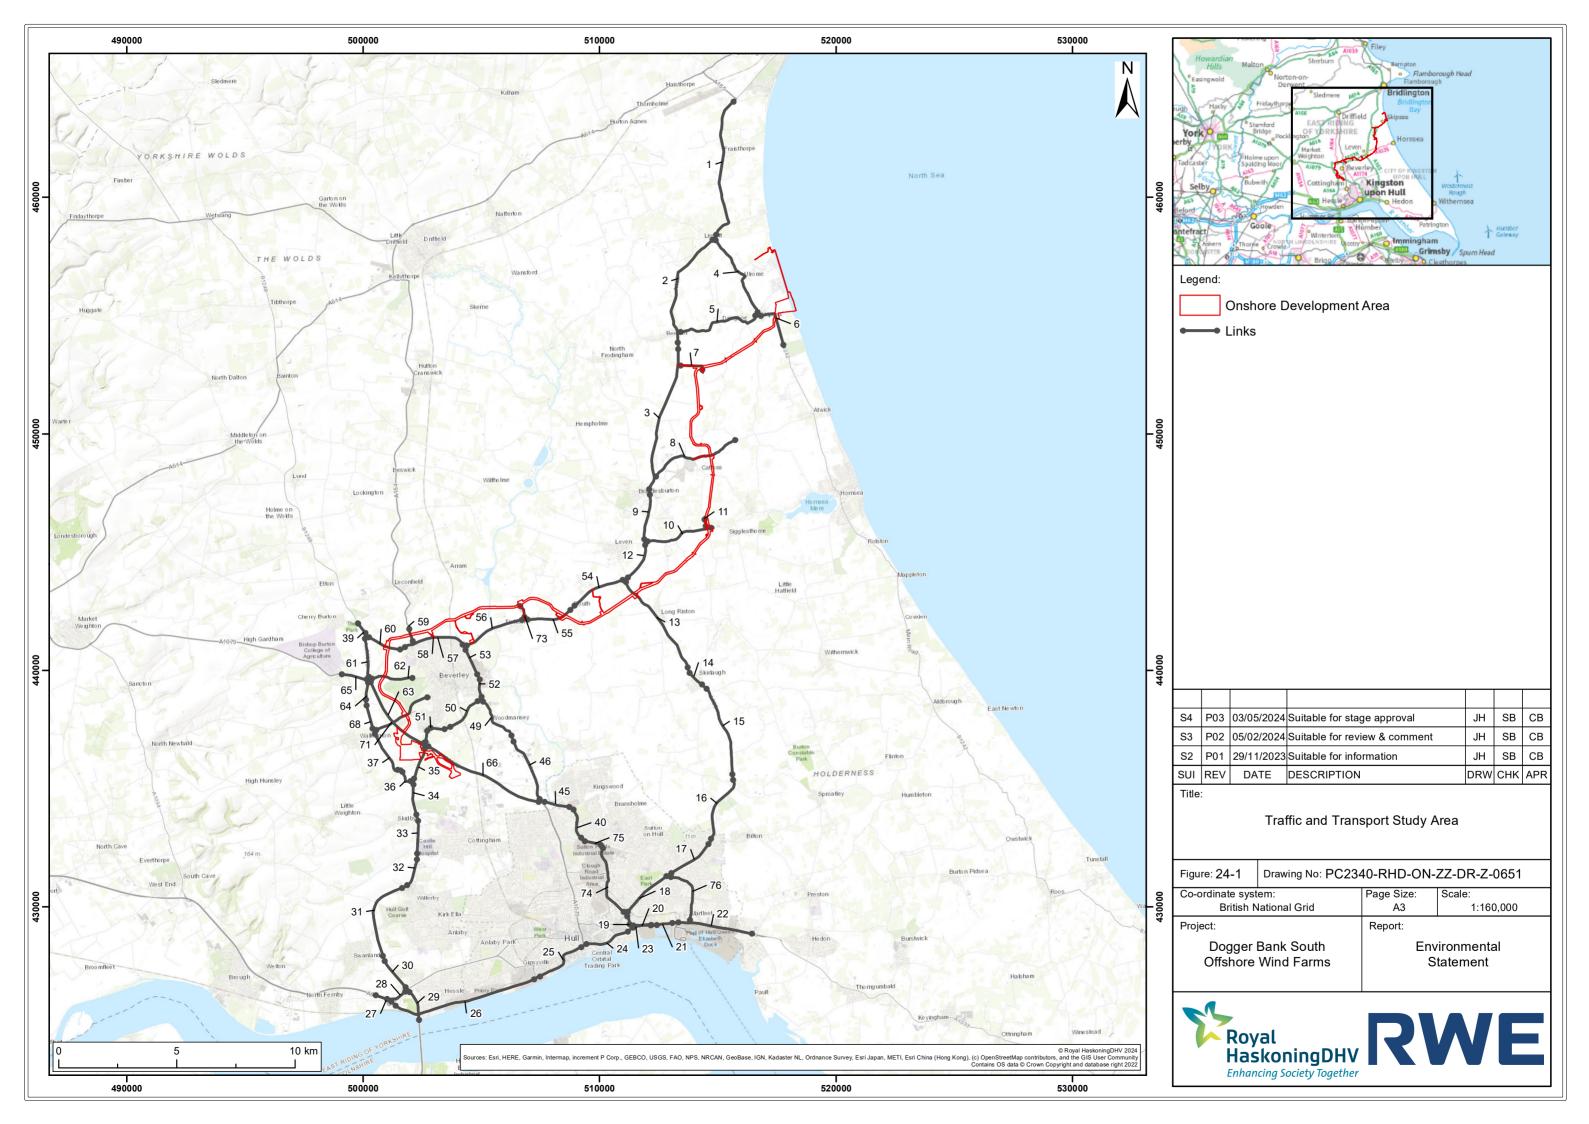

|  |  |  |
| 01                  | N/A  | N/A     | Submitted for DCO Application                                                                                                                                                                                                                        |  |  |  |
| 02                  | 10   | N/A     | The Traffic and Transport Figure 24-4 has been updated at the request of the ExA following the ISH2 as referenced in Agenda Item 14: Traffic and Transport, Point 52 [document reference 11.6], to show the A63 Castle Street Junction Improvements. |  |  |  |