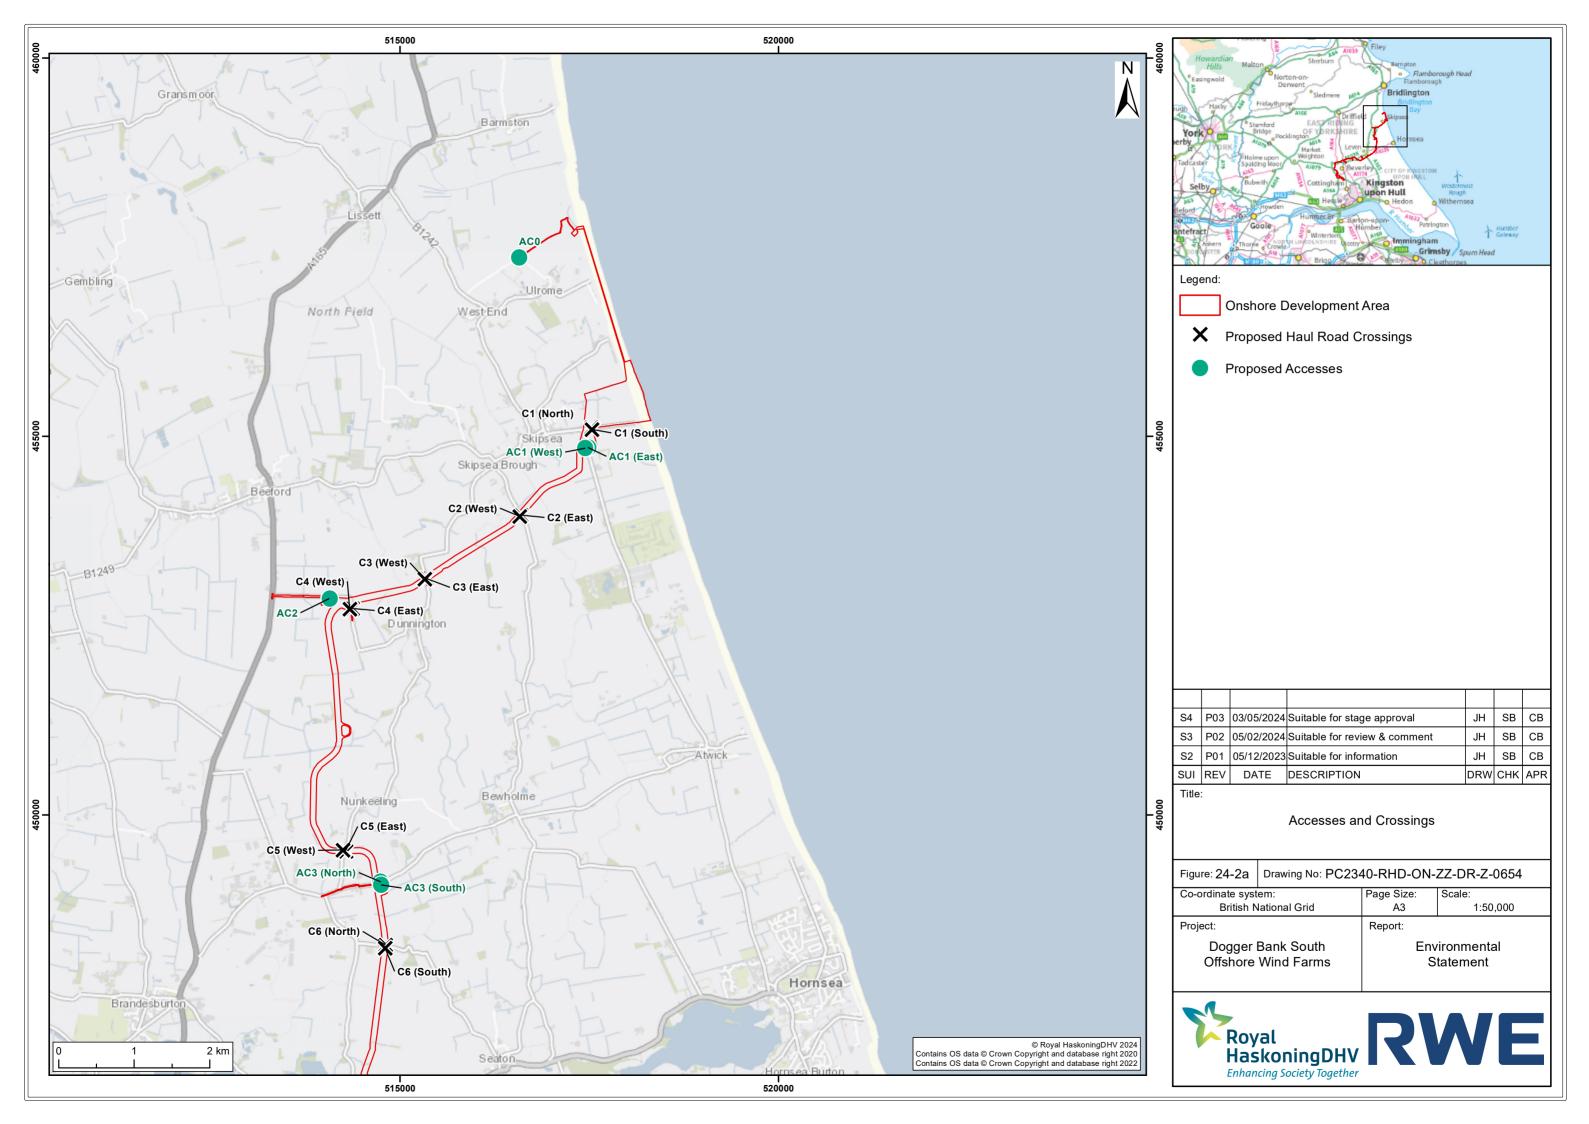

|  |  |  |
| 01                  | N/A  | N/A     | Submitted for DCO Application                                                                                                                                                                                                                        |  |  |  |
| 02                  | 10   | N/A     | The Traffic and Transport Figure 24-4 has been updated at the request of the ExA following the ISH2 as referenced in Agenda Item 14: Traffic and Transport, Point 52 [document reference 11.6], to show the A63 Castle Street Junction Improvements. |  |  |  |