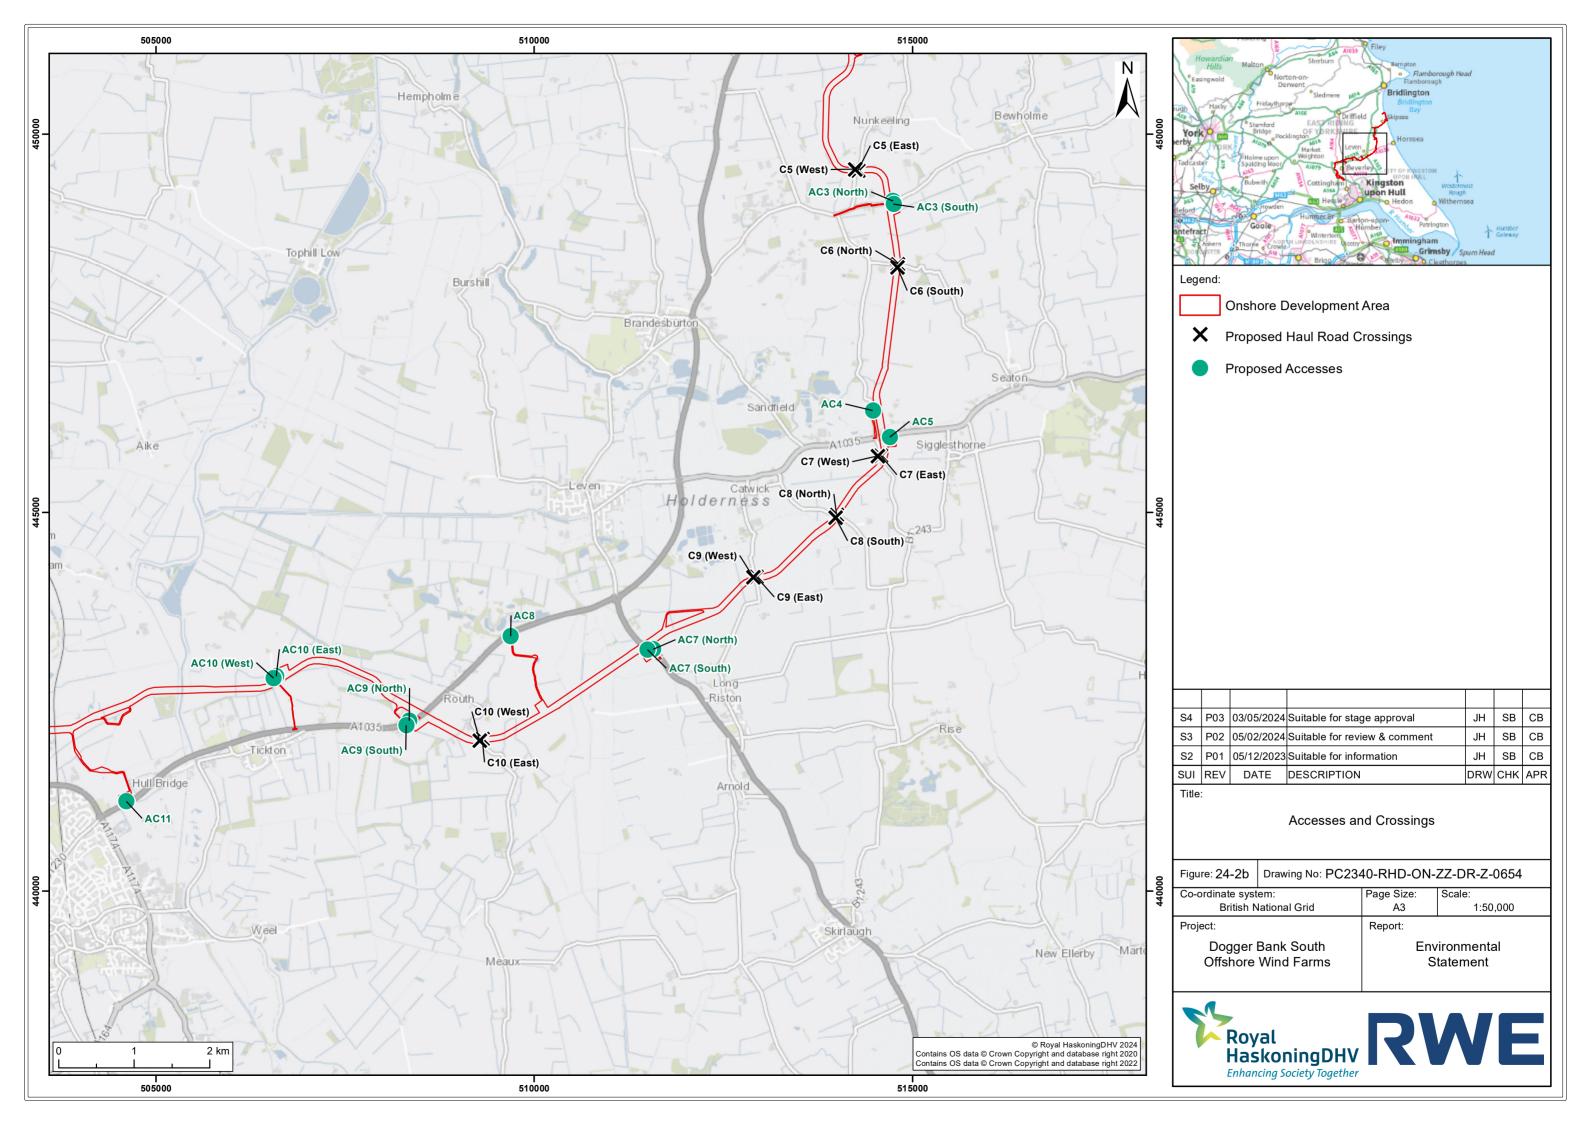

|  |  |  |
| 01                  | N/A  | N/A     | Submitted for DCO Application                                                                                                                                                                                                                        |  |  |  |
| 02                  | 10   | N/A     | The Traffic and Transport Figure 24-4 has been updated at the request of the ExA following the ISH2 as referenced in Agenda Item 14: Traffic and Transport, Point 52 [document reference 11.6], to show the A63 Castle Street Junction Improvements. |  |  |  |