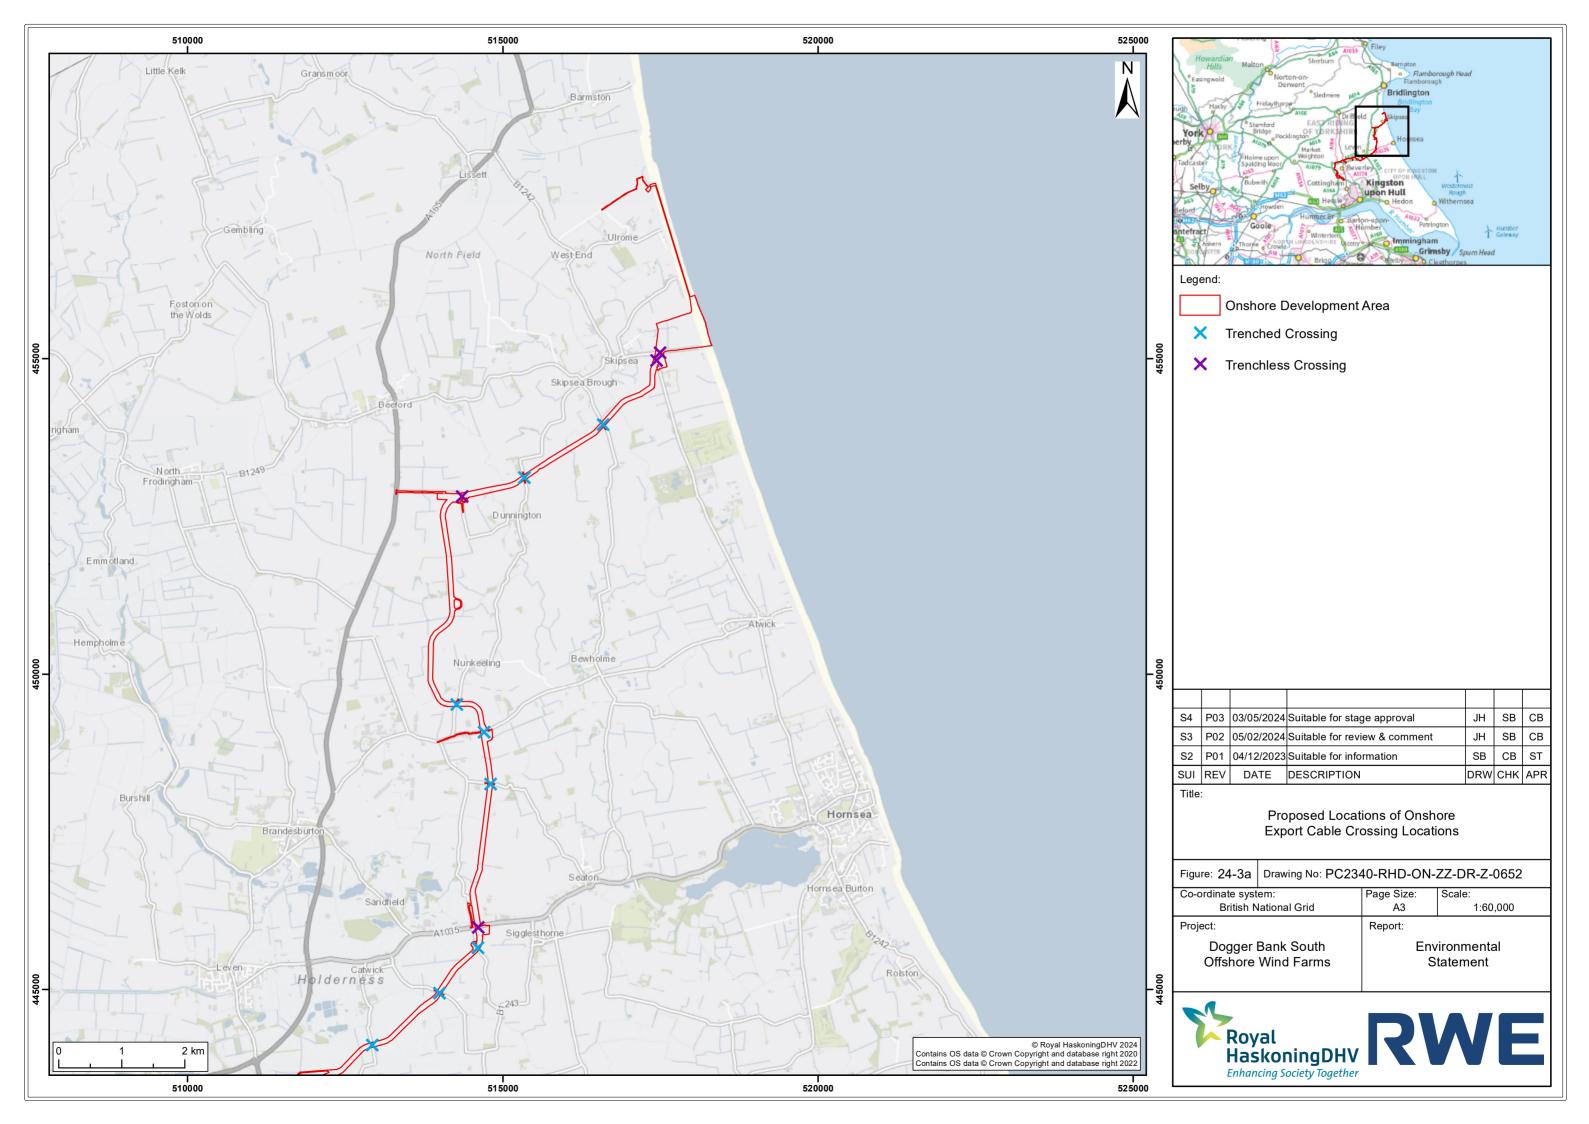

|  |  |  |
| 01                  | N/A  | N/A     | Submitted for DCO Application                                                                                                                                                                                                                        |  |  |  |
| 02                  | 10   | N/A     | The Traffic and Transport Figure 24-4 has been updated at the request of the ExA following the ISH2 as referenced in Agenda Item 14: Traffic and Transport, Point 52 [document reference 11.6], to show the A63 Castle Street Junction Improvements. |  |  |  |