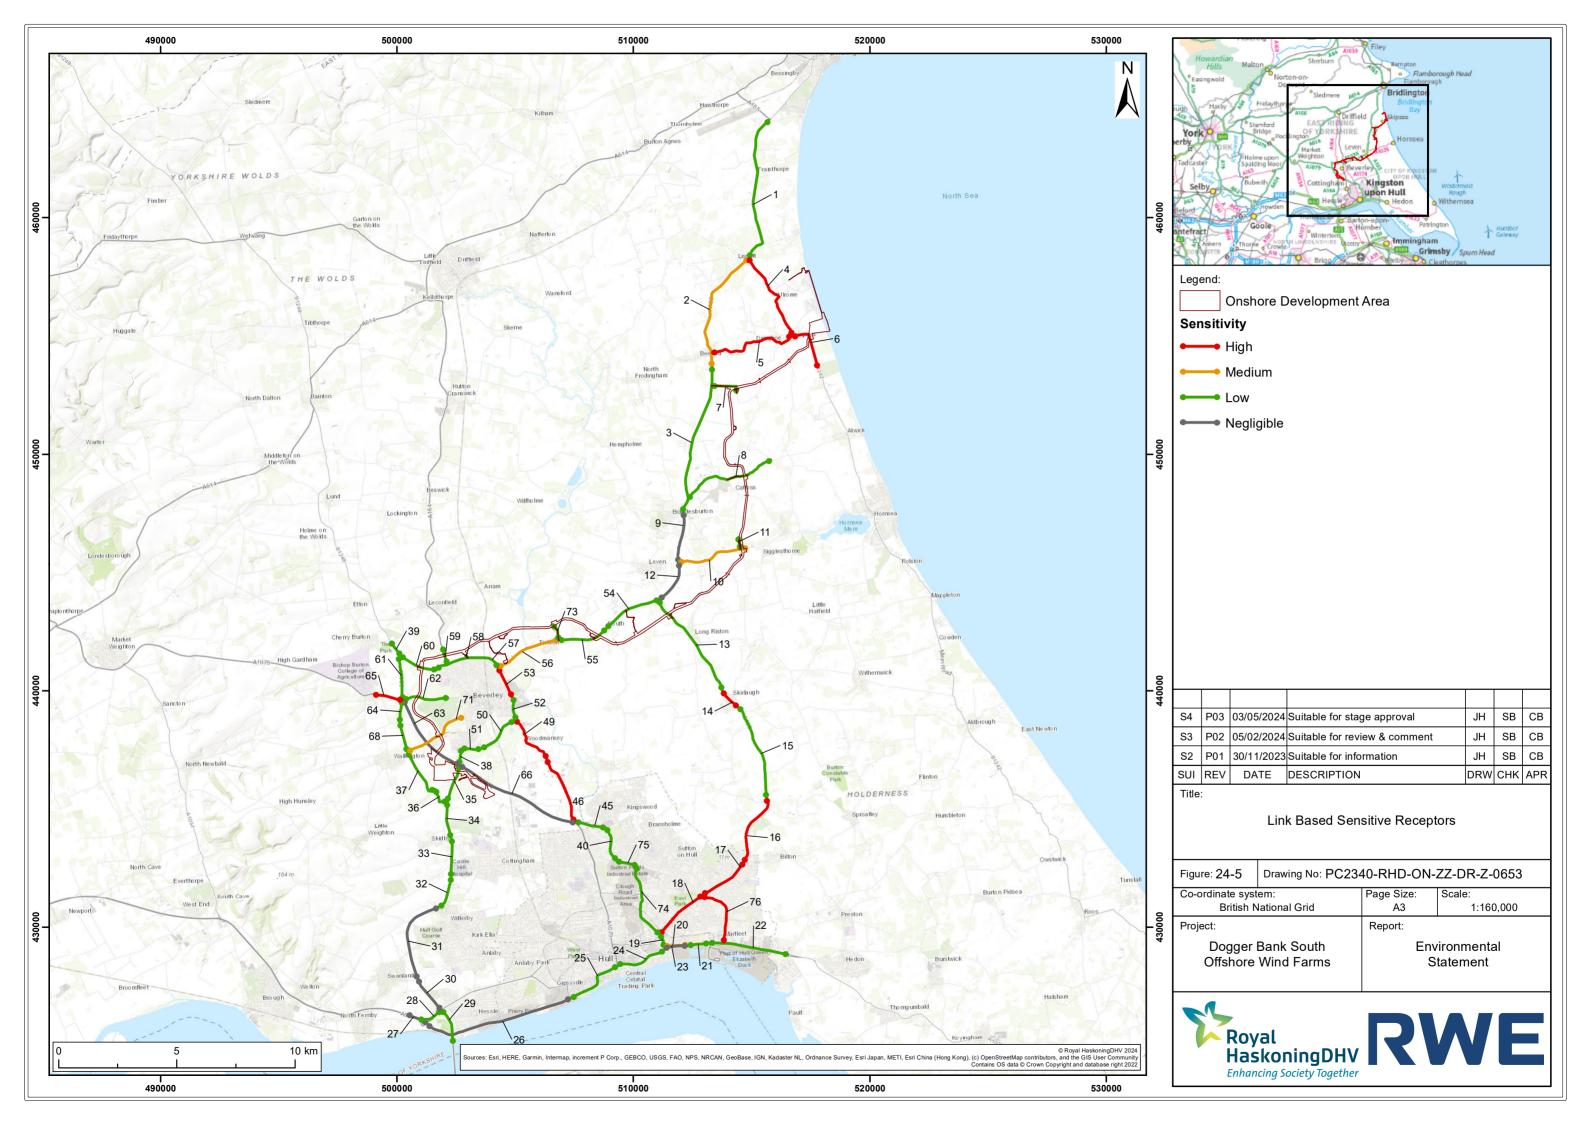

|  |  |  |
| 01                  | N/A  | N/A     | Submitted for DCO Application                                                                                                                                                                                                                        |  |  |  |
| 02                  | 10   | N/A     | The Traffic and Transport Figure 24-4 has been updated at the request of the ExA following the ISH2 as referenced in Agenda Item 14: Traffic and Transport, Point 52 [document reference 11.6], to show the A63 Castle Street Junction Improvements. |  |  |  |