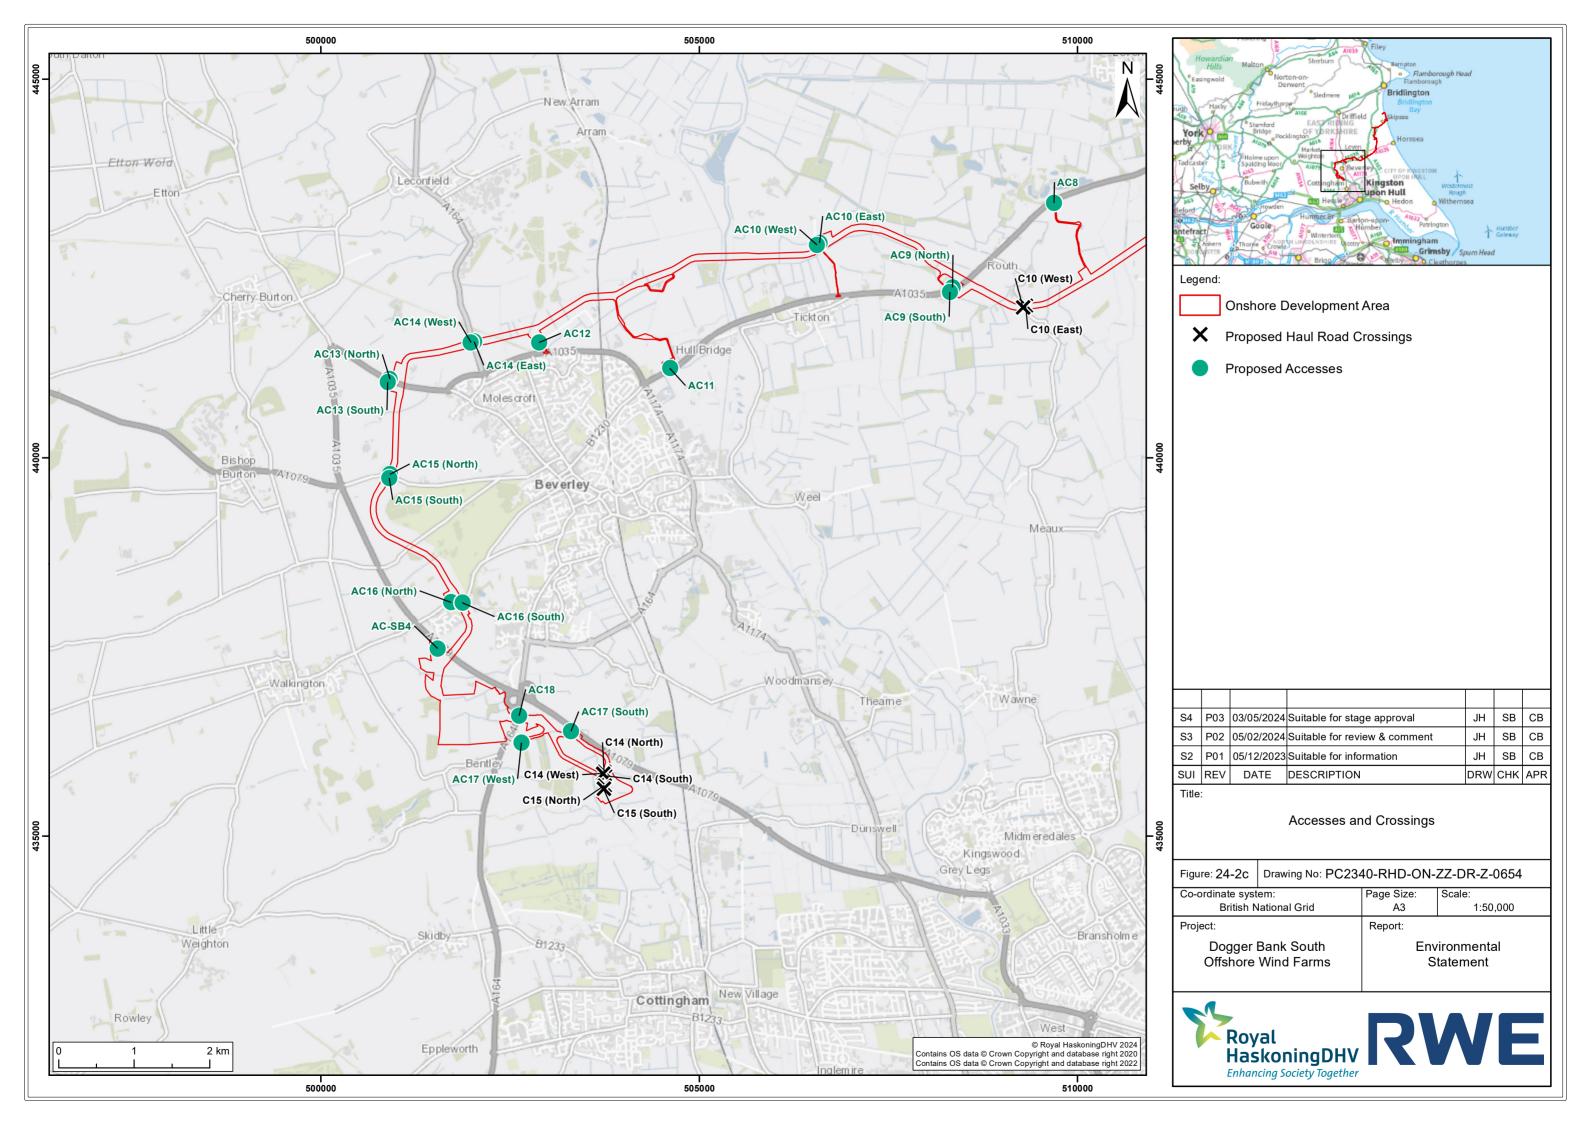

|  |  |  |
| 01                  | N/A  | N/A     | Submitted for DCO Application                                                                                                                                                                                                                        |  |  |  |
| 02                  | 10   | N/A     | The Traffic and Transport Figure 24-4 has been updated at the request of the ExA following the ISH2 as referenced in Agenda Item 14: Traffic and Transport, Point 52 [document reference 11.6], to show the A63 Castle Street Junction Improvements. |  |  |  |