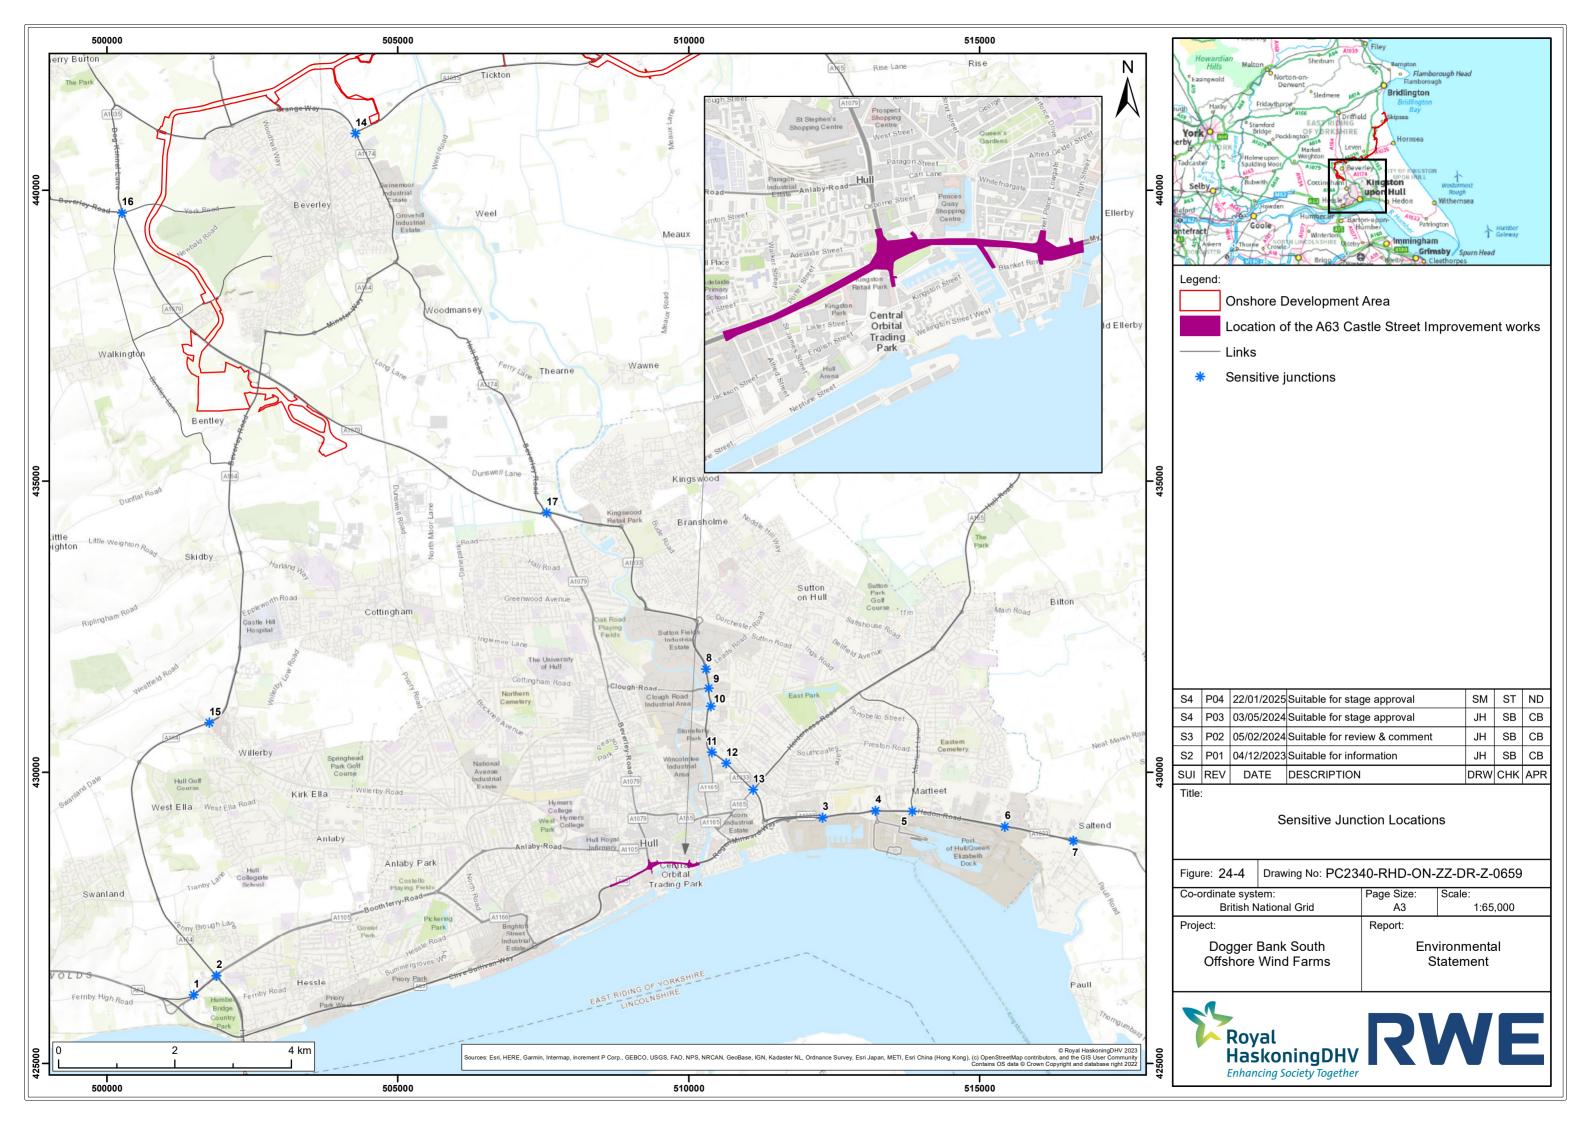

| Revision Change Log |      |         |                                                                                                                                                                                                                                                      |  |  |  |
|---------------------|------|---------|------------------------------------------------------------------------------------------------------------------------------------------------------------------------------------------------------------------------------------------------------|--|--|--|
| Rev No.             | Page | Section | Description                                                                                                                                                                                                                                          |  |  |  |
| 01                  | N/A  | N/A     | Submitted for DCO Application                                                                                                                                                                                                                        |  |  |  |
| 02                  | 10   | N/A     | The Traffic and Transport Figure 24-4 has been updated at the request of the ExA following the ISH2 as referenced in Agenda Item 14: Traffic and Transport, Point 52 [document reference 11.6], to show the A63 Castle Street Junction Improvements. |  |  |  |