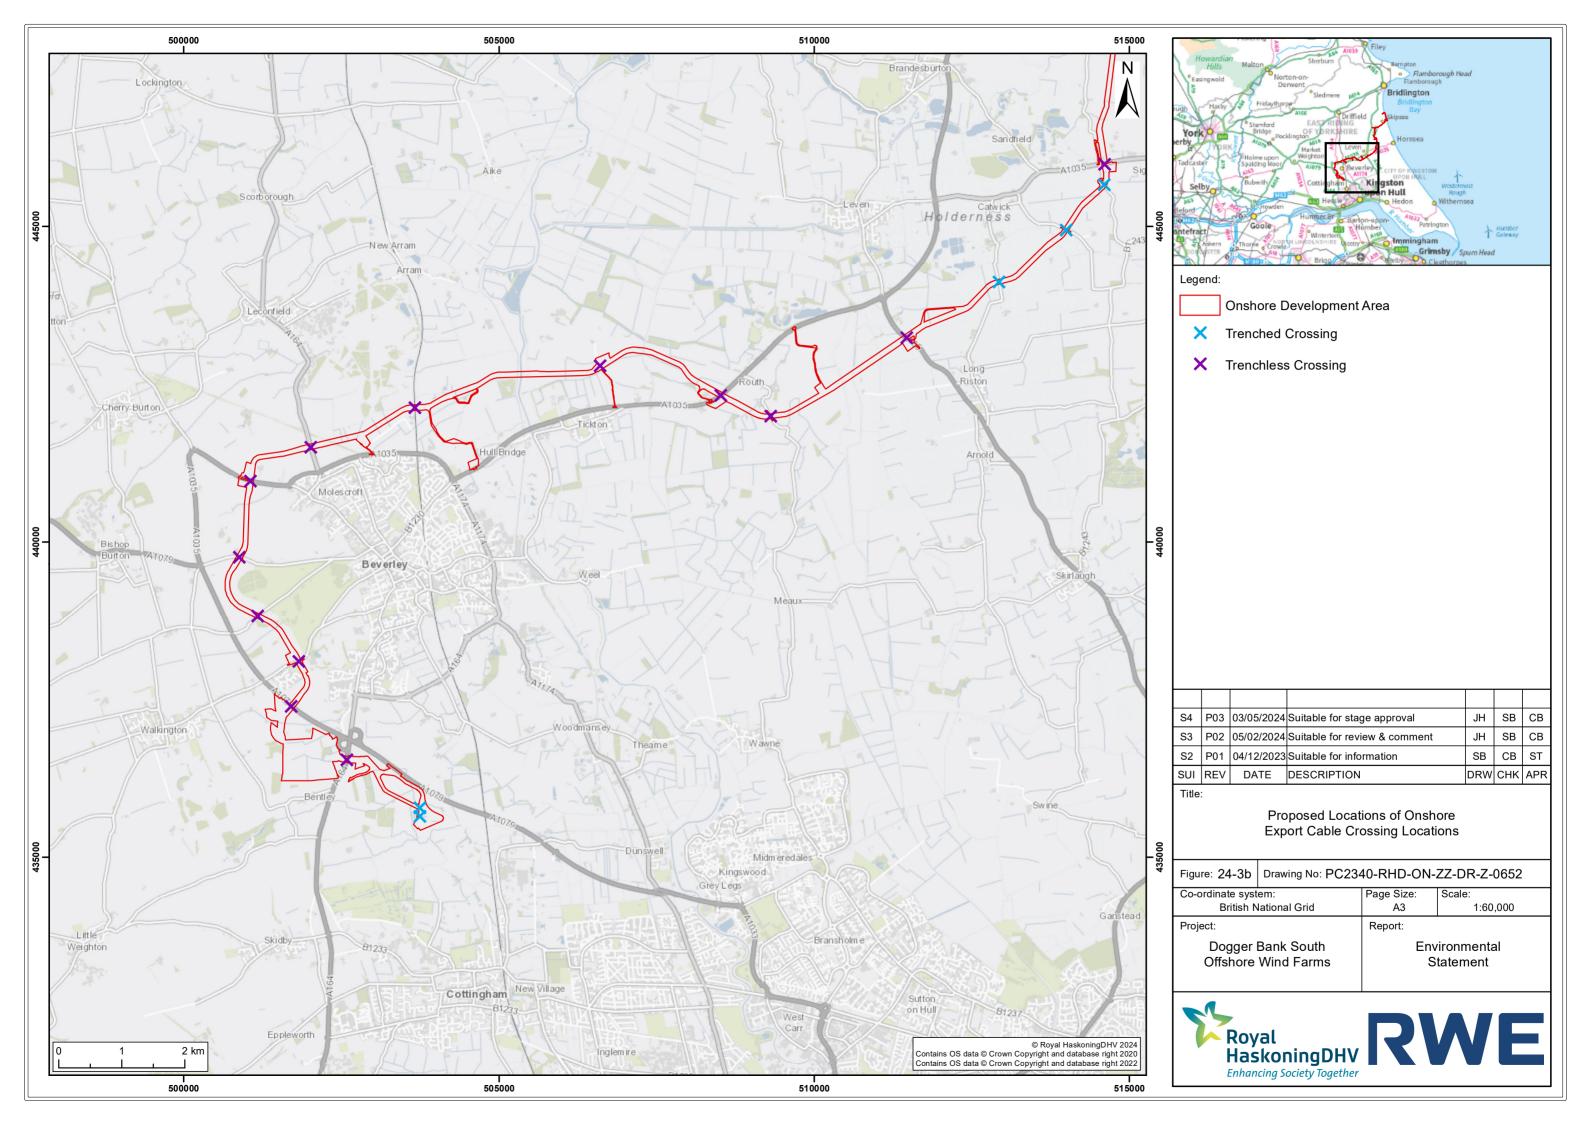

|  |  |  |
| 01                  | N/A  | N/A     | Submitted for DCO Application                                                                                                                                                                                                                        |  |  |  |
| 02                  | 10   | N/A     | The Traffic and Transport Figure 24-4 has been updated at the request of the ExA following the ISH2 as referenced in Agenda Item 14: Traffic and Transport, Point 52 [document reference 11.6], to show the A63 Castle Street Junction Improvements. |  |  |  |